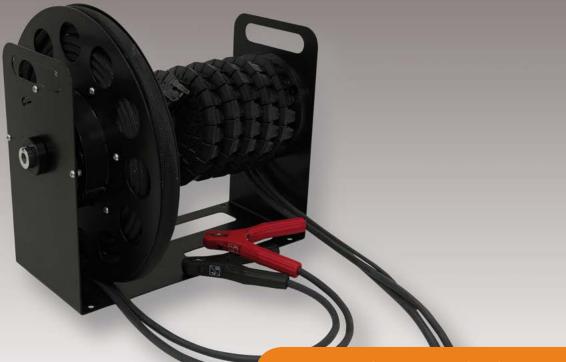

## e-spool cable drum For easy stowage of the charging cables

of a DBL charger

Deutronic Charging Technology Cable drum without sliding contacts

DEUTRONIC 100°

EDWANZ group

The e-spool cable drum serves as a system for stowing and easily feeding the charging cables of a DBL charger. Due to the easy extraction and automatic rewinding of the cables, work processes can be facilitated and accelerated. The specific design makes sliding contacts obsolete and enables even applications with high charging currents – for example with lithium batteries.

## Advantages

- No sliding contacts
- 🖌 Low-wear
- Due to its suitability for high charging currents, it works perfectly in combination with lithium batteries
- Automatic rewinding of the cables

## Technical data

Standard cable length 5 m (other lengths on request)

Suitable for cable cross-sections 16  $mm^2,\,25\,\,mm^2,\,35\,\,mm^2$ 

Dimensions: approx. 425 x 555 x 475 mm

Weight: approx. 22 kg with 16 mm<sup>2</sup> cable cross-section